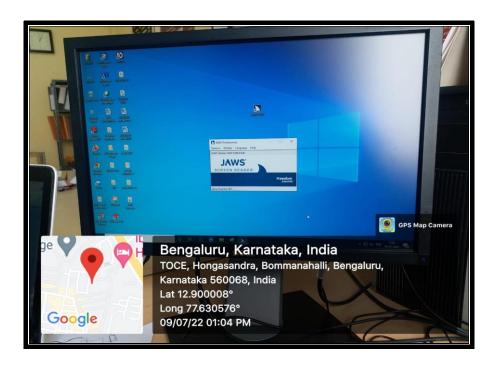

ka, Affiliated to Visvesvaraya Technological University, Belagavi.

Approved by A.I.C.T.E. New Delhi.

Recognised by UGC Under Section 2(f) Bommanahalli, Hosur Road, Bangalore - 560 068. Ph: 080-61754601/602, Fax: 080 - 25730551

E-mail: engprincipal@theoxford.edu Web: www.theoxfordengg.org

### Seats reserved for Disabled person at reception area







### THE OXFORD COLLEGE OF ENGINEERING

(Recognised by the Govt. of Karnataka, Affiliated to Visvesvaraya Technological University, Belagavi.

Approved by A.I.C.T.E. New Delhi.

Recognised by UGC Under Section 2(f) Bommanahalli, Hosur Road, Bangalore - 560 068. Ph: 080-61754601/602, Fax: 080 - 25730551

E-mail: engprincipal@theoxford.edu Web: www.theoxfordengg.org

### **Screen Reader Software:**



### Screen reader software installation