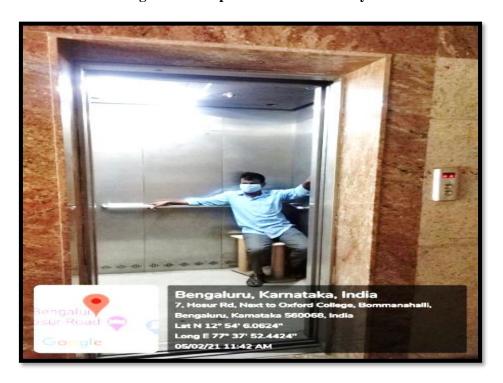

ts



Lift 1 at Old Building





### THE OXFORD COLLEGE OF ENGINEERING

(Recognised by the Govt. of Karnataka, Affiliated to Visvesvaraya Technological University, Belagavi.

Approved by A.I.C.T.E. New Delhi.

Recognised by UGC Under Section 2(f)

Recognised by UGC Under Section 2(f) Bommanahalli, Hosur Road, Bangalore - 560 068. Ph: 080-61754601/602, Fax: 080 - 25730551



Lift 2 at old Building

Long E 77° 37' 50.4192' 05/02/21 11:24 AM



THE OXFORD COLLEGE OF ENGINEERING

(Recognised by the Govt. of Karnataka, Affiliated to Visvesvaraya Technological University, Belagavi.

Approved by A.I.C.T.E. New Delhi.

Recognised by UGC Under Section 2(f) Bommanahalli, Hosur Road, Bangalore - 560 068. Ph: 080-61754601/602, Fax: 080 - 25730551



Railings and chair provided for differently abled



Person using the facility

### THE OXFORD COLLEGE OF ENGINEERING



(Recognised by the Govt. of Karnataka, Affiliated to Visvesvaraya Technological University, Belagavi.

Approved by A.I.C.T.E. New Delhi.

Recognised by UGC Under Section 2(f) Bommanahalli, Hosur Road, Bangalore - 560 068. Ph: 080-61754601/602, Fax: 080 - 25730551

E-mail: engprincipal@theoxford.edu Web: www.theoxfordengg.org



### Lifts in New Building







### THE OXFORD COLLEGE OF ENGINEERING

(Recognised by the Govt. of Karnataka, Affiliated to Visvesvaraya Technological University, Belagavi.

Approved by A.I.C.T.E. New Delhi.

Recognised by UGC Under Section 2(f) Bommanahalli, Hosur Road, Bangalore - 560 068. Ph: 080-61754601/602, Fax: 080 - 25730551





### THE OXFORD COLLEGE OF ENGINEERING

(Recognised by the G