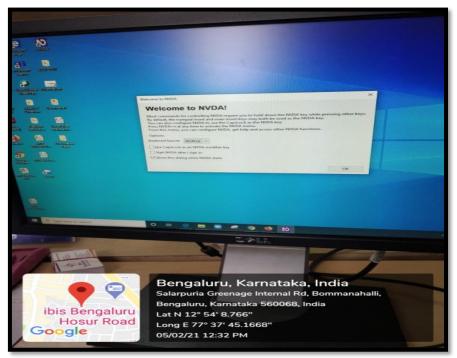

RING



(Recognised by the Govt. of Karnataka, Affiliated to Visvesvaraya Technological University, Belagavi.

Approved by A.I.C.T.E. New Delhi.

Recognised by UGC Under Section 2(f) Bommanahalli, Hosur Road, Bangalore - 560 068. Ph: 080-61754601/602, Fax: 080 - 25730551

E-mail: engprincipal@theoxford.edu Web: www.theoxfordengg.org

### Seats reserved for Disabled person at reception area







### THE OXFORD COLLEGE OF ENGINEERING

(Recognised by the Govt. of Karnataka, Affiliated to Visvesvaraya Technological University, Belagavi.

Approved by A.I.C.T.E. New Delhi.

Recognised by UGC Under Section 2(f) Bommanahalli, Hosur Road, Bangalore - 560 068. Ph: 080-61754601/602, Fax: 080 - 25730551

E-mail: engprincipal@theoxford.edu Web: www.theoxfordengg.org

### **Screen Reader Software:**



### Screen reader software installation