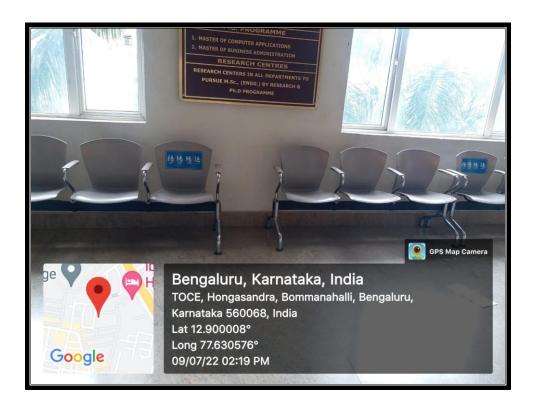

RD COLLEGE OF ENGINEERING

(Recognised by the Govt. of Karnataka, Affiliated to Visvesvaraya Technological University, Belagavi.

Approved by A.I.C.T.E. New Delhi.

Recognised by UGC Under Section 2(f) Bommanahalli, Hosur Road, Bangalore - 560 068. Ph: 080-61754601/602, Fax: 080 - 25730551

E-mail: engprincipal@theoxford.edu Web: www.theoxfordengg.org

### Wheelchair



### THE OXFORD COLLEGE OF ENGINEERING



(Recognised by the Govt. of Karnataka, Affiliated to Visvesvaraya Technological University, Belagavi.

Approved by A.I.C.T.E. New Delhi.

Recognised by UGC Under Section 2(f) Bommanahalli, Hosur Road, Bangalore - 560 068. Ph: 080-61754601/602, Fax: 080 - 25730551

E-mail: engprincipal@theoxford.edu Web: www.theoxfordengg.org

### Seats reserved for Disabled person at reception area







### THE OXFORD COLLEGE OF ENGINEERING

(Recognised by the Govt. of Karnataka, Affiliated to Visvesvaraya Technological University, Belagavi.

Approved by A.I.C.T.E. New Delhi.

Recognised by UGC Under Section 2(f) Bommanahalli, Hosur Road, Bangalore - 560 068. Ph: 080-61754601/602, Fax: 080 - 25730551

E-mail: engprincipal@theoxford.edu Web: www.theoxfordengg.org

### **Screen Reader Software:**



### Screen reader software installation