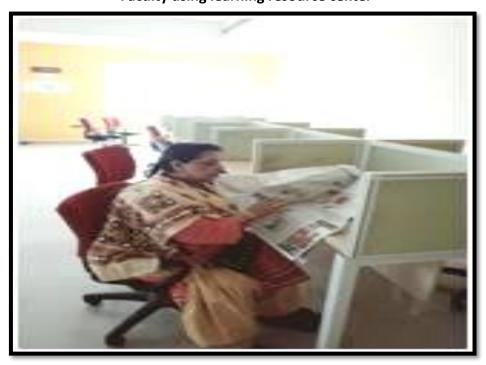

### Faculty using Reading Room facility

THE OXFORD COLLEGE OF ENGINEERING

(Recognised by the Govt. of Karnataka, Affiliated to Visvesvaraya Technological University, Belagavi.

Approved by A.I.C.T.E. New Delhi.